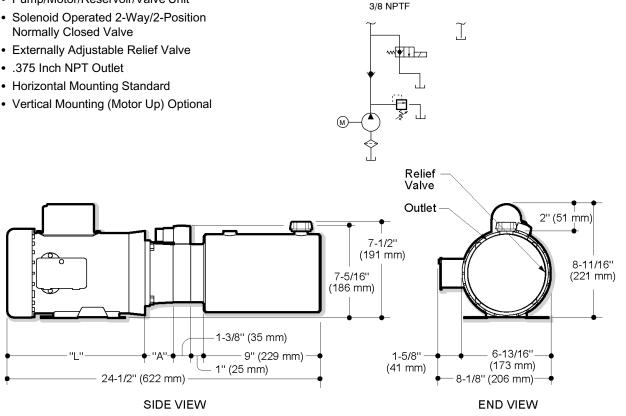

## Description

- Pump/Motor/Reservoir/Valve Unit
- Normally Closed Valve
- Externally Adjustable Relief Valve
- .375 Inch NPT Outlet
- Horizontal Mounting Standard
- Vertical Mounting (Motor Up) Optional

Schematic

OUTLET PORT

"L" dimension shown for 08751 motor is 10-11/16" (271 mm) "A" dimension for standard 01605 adapter is 2-5/32" (55 mm) "A" dimension for optional 01615 adapter is 3-11/32" (85 mm) Dimensions will vary according to motor output and manufacturer